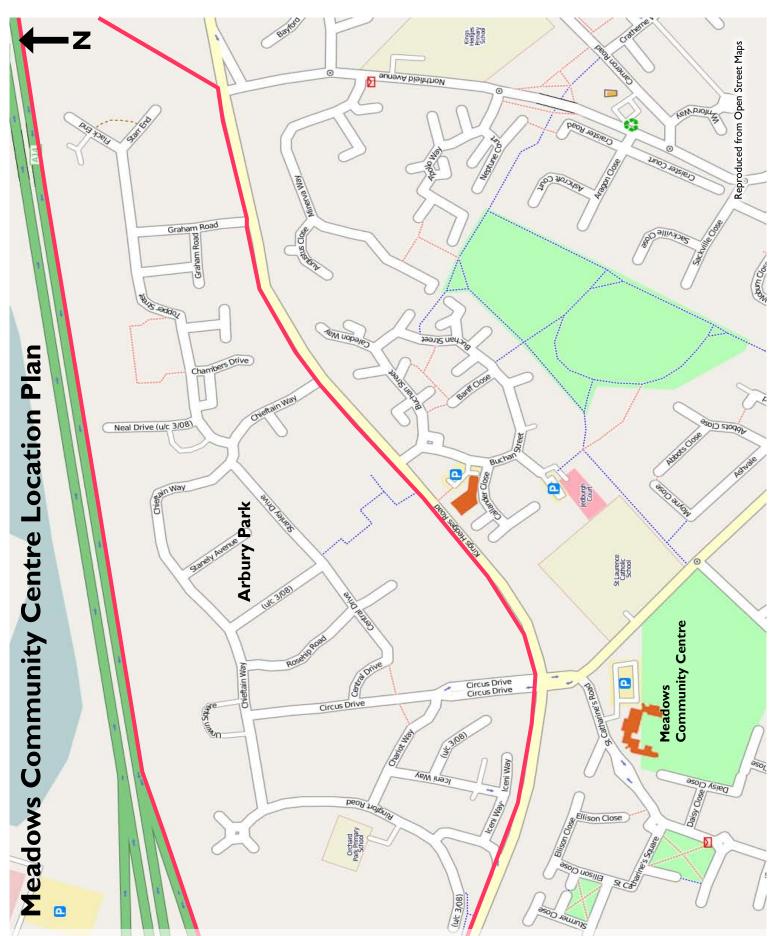

## You are invited to a presentation on 30 July 2008 -7pm - 9pm at the Meadows Community Centre I St. Catherine's Road, Cambridge, CB4 3XJ

### The Story so far:

Since September 2005 development of the Arbury Park site (formerly known as Arbury Camp) has been on going to provide the planned 900 dwellings. To date planning permission for the details of 720 dwellings has been granted.

To guide this development the developers submitted the 'Arbury Camp Design Guide', which is a document that has since evolved to the updated version dated 8 March 2007. This guide has not been formally adopted but has acted as a guide to developers and the authority in considering planning applications. The guide did not however provide detailed advice of the area along the northern edge of the site, which was allocated as an area of commercial development. For this reason Savills were appointed to provide a detailed design brief to look at the design of development which could occupy this area of the site. The existing 'Arbury Camp Design Guide' and the 'Arbury Park North end Detailed Design Brief' should be seen as a complete picture for the Arbury site development.